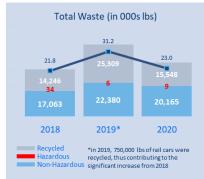

### Making an Impact: Waste (and Recycling)

*Efficient resource* utilization through waste avoidance and recycling

#### Waste Reduction & Recycling at SPX

SPX's waste reduction and recycling programs support a transition to a circular economy, and align with our continuous improvement initiatives by reducing costs and improving efficiency.

SPX Cooling Technologies works with partners to recycle ~1600 tons per year of PVC and wood waste.

Waste Coolina "Fill"

becomes

Quality buildina material

Our Radiodetection business is phasing out all printed customer materials in favor of digital versions.