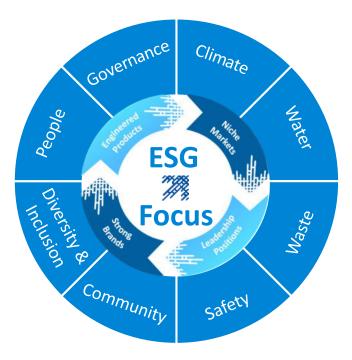

### Making an Impact: ESG Focus Areas

## Purpose

Enable a safer, more efficient, sustainable world

# People

Promote a diverse, inclusive, empowered, and prosperous society

## Planet

Protect the environment; thrive in a Paris Accord world