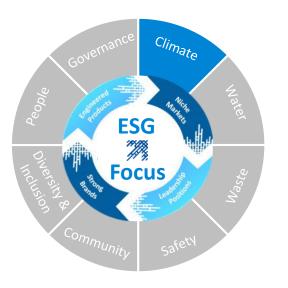

### Making an Impact: Climate

## SPX<sup>®</sup>

Sustainable solutions that help reduce emissions

#### **Energy Efficiency / Enabling Renewables**

SPX's products help address the climate challenges posed by the ever-increasing demand for power. Our cooling towers are among the most efficient solutions for cooling, while our Aids-to-Navigation (AtoN) solutions enable safe deployment and management of renewables.

<u>SPX MD Everest</u> offers substantially greater cooling capacity than comparable towers, <u>reducing energy and lifecycle water usage</u> for data centers and other applications.

SPX's AtoN obstruction lighting solutions enable safe deployment of wind turbines and monitoring for outages