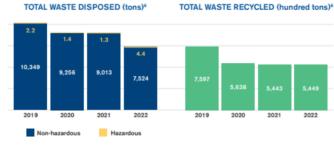

## Making an Impact: Waste (and Recycling)

Efficient resource utilization through waste avoidance and recycling

#### Waste Reduction & Recycling at SPX

SPX's waste reduction and recycling programs support a transition to a circular economy, and align with our continuous improvement initiatives by reducing costs and improving efficiency.

SPX Cooling Technologies works with partners to recycle ~1600 tons per year of PVC and wood waste.

becomes

Waste Cooling "Fill" Quality building material Our Radiodetection business is phasing out all printed customer materials in favor of digital versions.