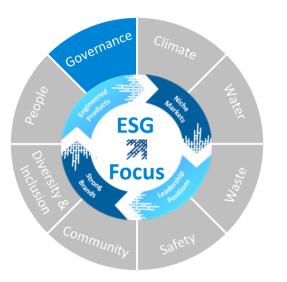

## **Making an Impact: ESG Focus Areas**

# Purpose

Enable a safer, more efficient, sustainable world

# People

Promote a diverse, inclusive, empowered, and prosperous society

# Planet

Protect the environment; thrive in a Paris Accord world