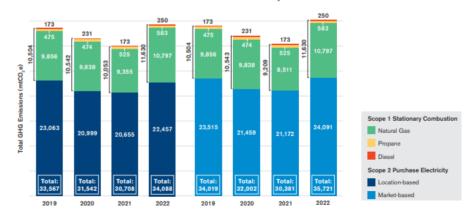

#### **Momentum on ESG Initiatives**

Favorable ESG Story; Momentum on Journey Plan

\*Reduction of scope 1 and scope 2 greenhouse gas emissions as a percent of revenue, using 2019 as the baseline.

### **Making an Impact: Climate**

Sustainable solutions that help reduce emissions

<sup>1</sup>Based on management estimates <sup>2</sup>Based on 2022 SPX Revenue